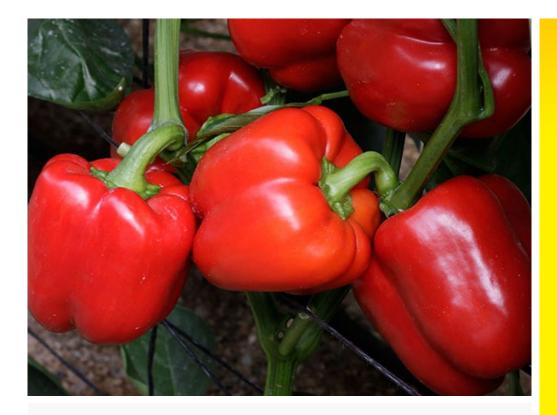

## Relampago

## **Hybrid Capsicum**

- Very uniform fruit; average 9 x 9cm
- Approx weight 230g
- Exceptional firmness and shelf life
- Capable of setting a fruit per leaf node
- Best pruned to max 3 stems
- Sets well under hot conditions
- Will maintain fruit size at top of plant
- High quality, indoor, blocky, bright glossy red.